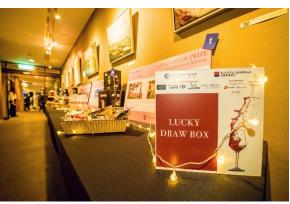

### **Over 50 Lucky Draw Prizes**

included a round flight ticket from Taipei to Paris; ClubMed all inclusive package, dinner vouchers in fine restaurants and hotels; fragrances & cosmetics; sumptuous dessert boxes; sophisticated French hampers; premium bottles of spirits or liquor and more.

### Lucky Draw Prize

2020 Beaujolais Nouveau Celebration