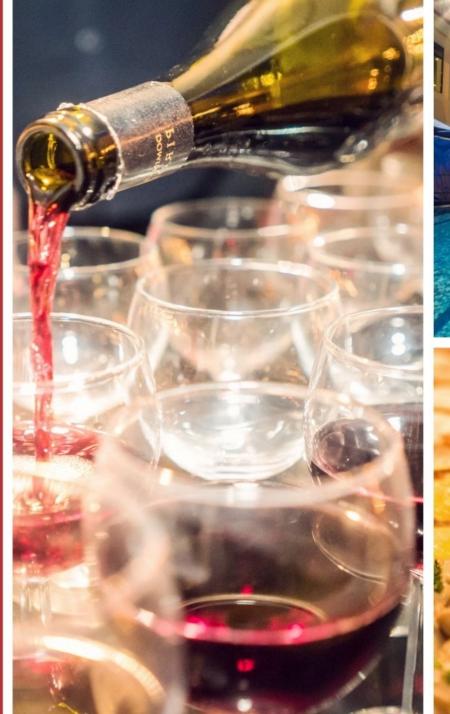

#### The Origin

Beaujolais Nouveau is the first wine produced from the season's harvest and is ready to drink on the third Thursday of November every year. Beaujolais Nouveau is celebrated across the world, as people gather to taste the first Beaujolais of the new season.

# Around 750 Guests Joined the Event in 2019

We provided 550 bottles of wine, including 150 bottles of Beaujolais Nouveau sponsored by Bolloré Logistics.