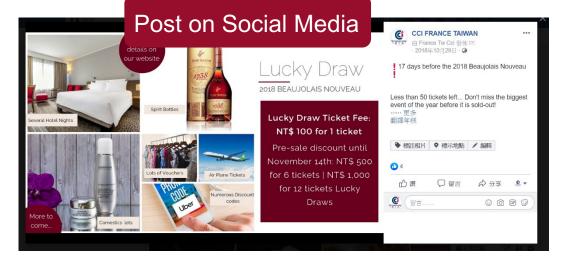

### **Over 50 Lucky Draw Prizes**

included a round flight ticket from Taipei to Paris; ClubMed all inclusive package, dinner vouchers in fine restaurants and hotels; fragrances & cosmetics; sumptuous dessert boxes; sophisticated French hampers; premium bottles of spirits or liquor and more.

### Lucky Draw Prize

2020 Beaujolais Nouveau Celebration