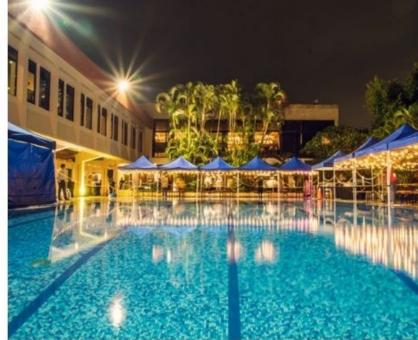

# Around 750 Guests Joined the Event in 2019

We provided 550 bottles of wine, including 150 bottles of Beaujolais Nouveau sponsored by Bolloré Logistics.

Around 750 participants joined CCIFT Beaujolais Celebration in 2020. Our guests are in majority Taiwanese, age above 35 with strong links to French community and culture.