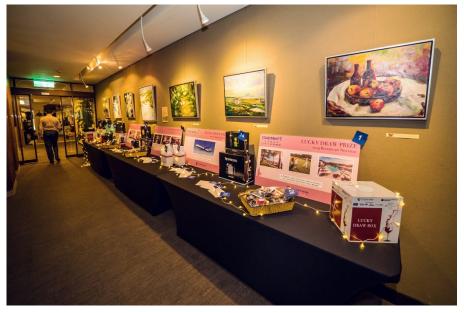

### **Over 50 Lucky Draw Prizes**

included a round flight ticket from Taipei to Paris; ClubMed all inclusive package, dinner vouchers in fine restaurants and hotels; fragrances & cosmetics; sumptuous dessert boxes; sophisticated French hampers; premium bottles of spirits or liquor and more.

### Lucky Draw Prize

2020 Beaujolais Nouveau Celebration