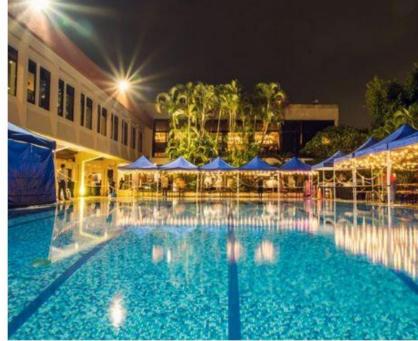

Around 750 participants joined CCIFT Beaujolais Celebration in 2019. Our guests are in majority Taiwanese, age above 35 with strong links to French community and culture.