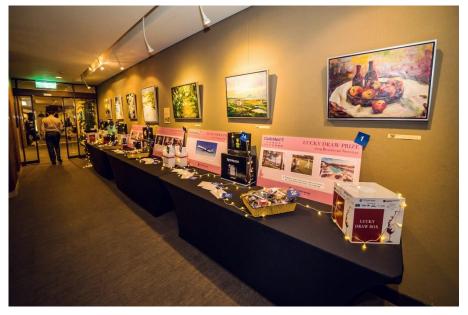

## **Over 50 Lucky Draw Prizes**

included a round flight ticket from Taipei to Paris; ClubMed all inclusive package, dinner vouchers in fine restaurants and hotels; fragrances & cosmetics; sumptuous dessert boxes; sophisticated French hampers; premium bottles of spirits or liquor and more.

#### - Lucky Draw Prizes -

2019 BEAUJOLAIS NOUVEAU