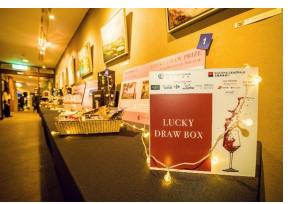

## **Over 50 Lucky Draw Prizes**

included a round flight ticket from Taipei to Paris; ClubMed all inclusive package, dinner vouchers in fine restaurants and hotels; fragrances & cosmetics; sumptuous dessert boxes; sophisticated French hampers; premium bottles of spirits or liquor and more.

#### - Lucky Draw Prizes -

2019 BEAUJOLAIS NOUVEAU