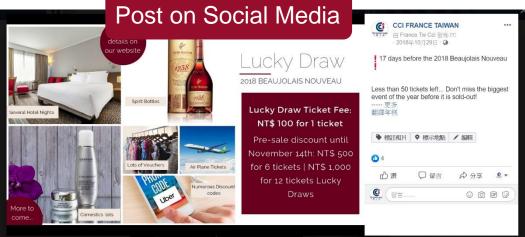

## **Over 50 Lucky Draw Prizes**

included a round flight ticket from Taipei to Paris; ClubMed all inclusive package, dinner vouchers in fine restaurants and hotels; fragrances & cosmetics; sumptuous dessert boxes; sophisticated French hampers; premium bottles of spirits or liquor and more.

#### - Lucky Draw Prizes -

2019 BEAUJOLAIS NOUVEAU