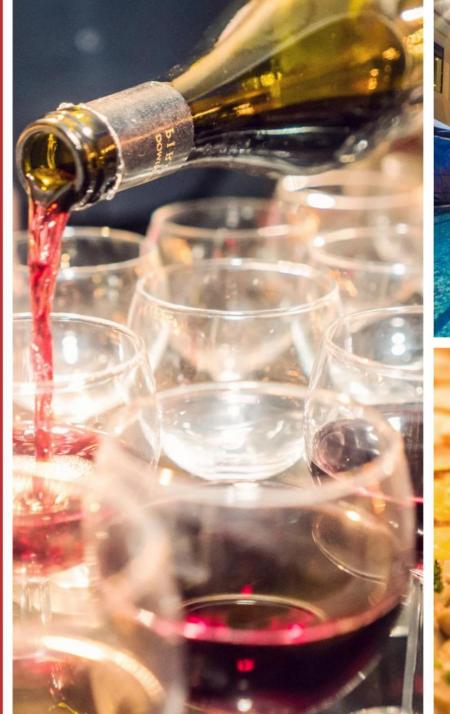

#### **The Origin**

Beaujolais Nouveau is the first wine produced from the season's harvest and is ready to drink on the third Thursday of November every year. Beaujolais Nouveau is celebrated across the world, as people gather to taste the first Beaujolais of the new season.