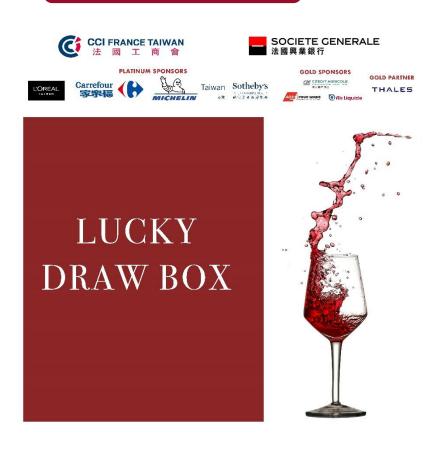

## **Over 50 Lucky Draw Prizes**

included a round flight ticket from Taipei to Paris; ClubMed all inclusive package, dinner vouchers in fine restaurants and hotels; fragrances & cosmetics; sumptuous dessert boxes; sophisticated French hampers; premium bottles of spirits or liquor and more.

#### - Lucky Draw Prizes -

2019 BEAUJOLAIS NOUVEAU

## Other Exposure for Sponsors

Post Event Video

Privileged Sponsor Photo Bottle

Lucky Draw Box Wrap