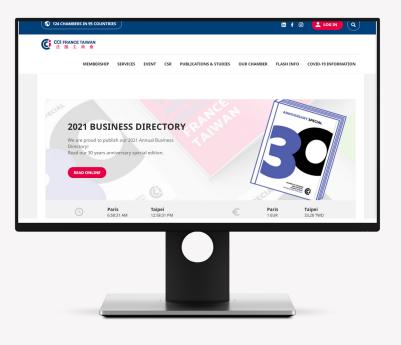

### Website

- Advertisements with strategically placed banners on our website
- Members can also promote their company news under the "Members' News" section for free.

#### • For Member

25,000 TWD/month for the header 10,000 TWD/month for the top banner 8,000 TWD/month for the middle banner 5,000 TWD/month for the bottom banner

#### • For Non-Member

35,000 TWD/month for the header 20,000 TWD/month for the top banner 15,000 TWD/month for the middle banner 10,000 TWD/month for the bottom banner