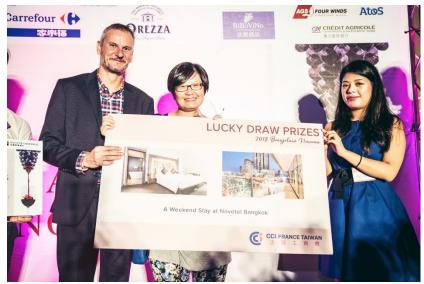

### **Over 50 lucky draw prizes**

included a round flight ticket from Taipei to Paris;
ClubMed all inclusive package, dinner vouchers in fine
restaurants and hotels; fragrances & cosmetics;
sumptuous dessert boxes; sophisticated French hampers;
premium bottles of spirits or liquor and more.

ONE OVERNIGHT STAY IN A GRAND SUITE

A WEEKEND STAY AT NOVOTEL BANGKOK

MARTELL X

SETS OF AVENE PRODUCTS (X2) 1 SET RENE FURTERER ABSOLUE KERATINE (X2)

EXQUISAGE GIFT SET DARPHIN (X1)

NESPRESSO.

NESPRESSO COFFEE MACHINE PIXIE (XI) NESPRESSO COFFEE MACHINE ESSENZA MINI (XI)