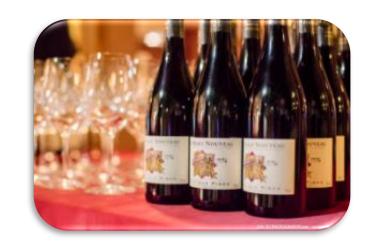

### The Origin

Beaujolais Nouveau is the first wine produced from the season's harvest and is ready to drink on the third Thursday of November every year. Beaujolais Nouveau is celebrated across the world, as people gather to taste the first Beaujolais of the new season.

# The Largest Beaujolais Nouveau Celebration in Taipei

More than 650 guests joined the event in 2018

We provided more than 450 bottles of wine, including 150 bottles of Beaujolais Nouveau sponsored by Bolloré Logistics.