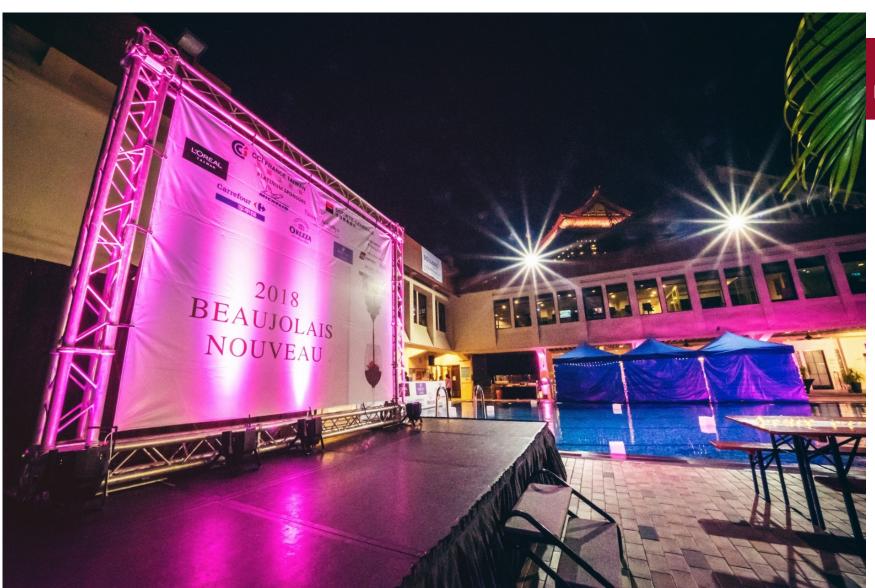

# The Largest Beaujolais Nouveau Celebration in Taipei

More than 650 guests joined the event in 2018

We provided more than 450 bottles of wine, including 150 bottles of Beaujolais Nouveau sponsored by Bolloré Logistics.

## Sponsor Onsite Exposure

Platinum & Gold Sponsor Exposure

This year the banner Will be hanged on the wall

Stage Backdrop

Roll up Exposure

Table Cover