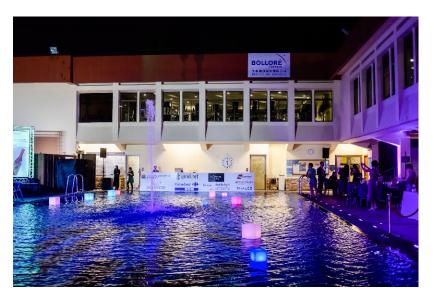

# The Largest Beaujolais Nouveau Celebration in Taipei

More than 650 guests joined the event in 2018

We provided more than 450 bottles of wine, including 150 bottles of Beaujolais Nouveau sponsored by Bolloré Logistics.

More than 650 participants joined CCIFT Beaujolais Celebration in 2018. Our guests are in majority Taiwanese, age above 35 with strong links to French community and culture.