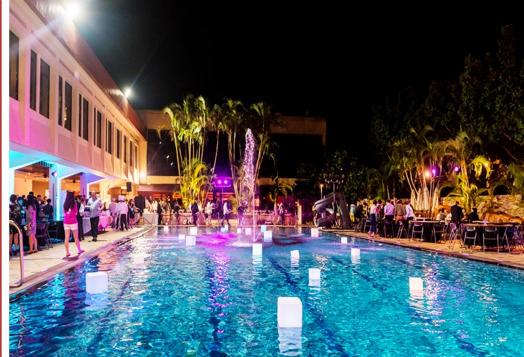

# The Largest Beaujolais Nouveau Celebration in Taipei

More than 650 guests joined the event in 2018

We provided more than 450 bottles of wine, including 150 bottles of Beaujolais Nouveau sponsored by Bolloré Logistics.

More than 650 participants joined CCIFT Beaujolais Celebration in 2018. Our guests are in majority Taiwanese, age above 35 with strong links to French community and culture.