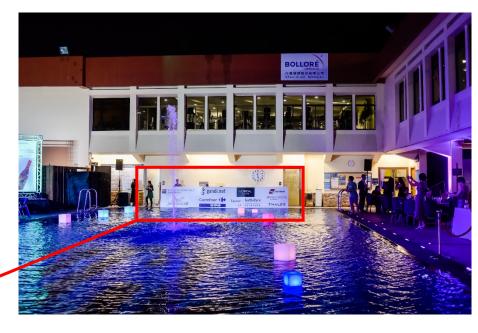

# The Largest Beaujolais Nouveau Celebration in Taipei

More than 650 guests joined the event in 2018

We provided more than 450 bottles of wine, including 150 bottles of Beaujolais Nouveau sponsored by Bolloré Logistics.

## **2018** Beaujolais Nouveau Sponsors

**Organizer** 

## Sponsor Onsite Exposure

Platinum & Gold Sponsor Exposure

This year the banner Will be hanged on the wall

Stage Backdrop

Roll up Exposure

Table Cover