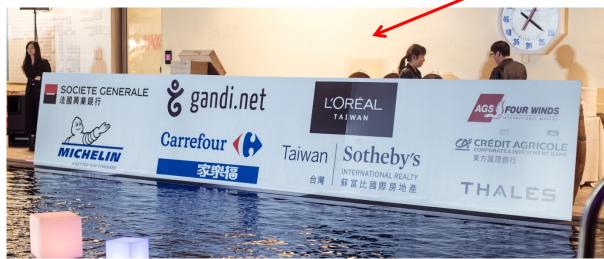

## Best Occasion to Meet New Business Partners & Potential Clients

Main participants are management level executives of French or foreign companies in Taiwan and their guests, such as trade office of different countries, Société Générale, Carrefour, Taiwan Sotheby's International Realty, OREZZA, Michelin, Crédit Agricole CIB, Thales, L'Oreal Taiwan, AGS, ATOS, UBER, Bolloré Logistics and many Luxury brands.

## **2018** Beaujolais Nouveau Sponsors

**Organizer** 

### **Platinum Sponsor**

### **Beaujolais Nouveau Sponsor**

**Vehicle Sponsor** 

**Ad Sponsor** 

**Co-Organizer** 

### **Gold Sponsor**

### **Stand Sponsor**