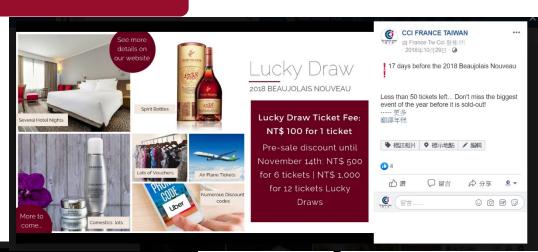

### **Over 50 lucky draw prizes**

included a round flight ticket from Taipei to Paris;
ClubMed all inclusive package, dinner vouchers in fine
restaurants and hotels; fragrances & cosmetics;
sumptuous dessert boxes; sophisticated French hampers;
premium bottles of spirits or liquor and more.

#### - LUCKY DRAW PRIZES -

2018 Beaujolais Nouveau

Premium prizes

Club Med \$

4-NIGHT LAND PACKAGE FOR 2 PEOPLE I
CLUB MED SAHORO (SNOW RESORT I

TAIPEI - PARIS ECONOMY CLASS ROUND

ONE NIGHT STAY AT PLAZA SUITE WITH HORIZON CLUB ACCESS FOR TWO