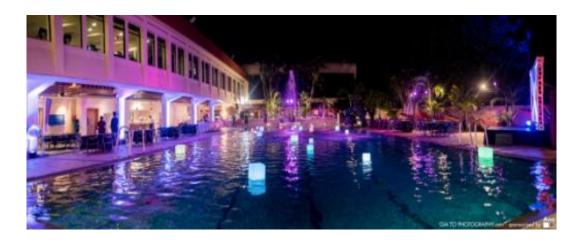

# The Largest Beaujolais Nouveau Celebration in Taipei

More than 650 guests joined the event in 2018

We provided more than 450 bottles of wine, including 150 bottles of Beaujolais Nouveau sponsored by Bolloré Logistics.