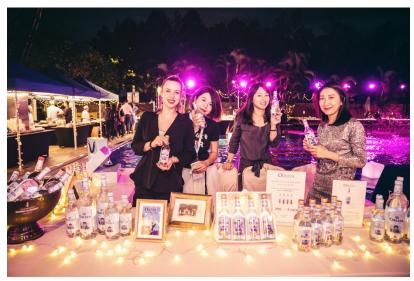

# The Largest Beaujolais Nouveau Celebration in Taipei

More than 650 guests joined the event in 2018

We provided more than 450 bottles of wine, including 150 bottles of Beaujolais Nouveau sponsored by Bolloré Logistics.

More than 650 participants joined CCIFT Beaujolais Celebration in 2018. Our guests are in majority Taiwanese, age above 35 with strong links to French community and culture.